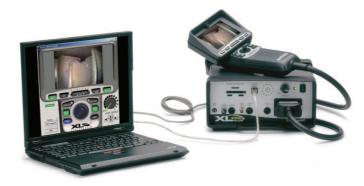

# Discover how to optimise engine assessment without dismantling, saving both time and money

Shell Lube**VideoCheck** is a state-of-the-art fibre-optic tool that allows us to inspect key internal engine components including inaccessible areas such as the cylinder head, valves, cylinder walls and pistons without dismantling the engine itself. All you need to do is remove the injector, glow or spark plug to gain access.

#### The Shell difference

Shell LubeVideoCheck experts are highly trained in the operation of the specialist equipment and most importantly in the interpretation of the video images they provide. They have extensive experience and can pinpoint and accurately diagnose problems based on the condition of the components.