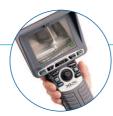

# Discover how to optimise engine assessment without dismantling, saving both time and money

Shell Lube**VideoCheck** is a state-of-the-art fibre-optic tool that allows us to inspect key internal engine components including inaccessible areas such as the cylinder head, valves, cylinder walls and pistons without dismantling the engine itself. All you need to do is remove the injector, glow or spark plug to gain access.

It's a cost effective, efficient and non-invasive way of inspecting all engine and equipment components, thereby minimising the time and costs associated with an engine strip-down and downtime. It allows you to assess the engine's condition and spot potential failures before costly mechanical damage occurs.