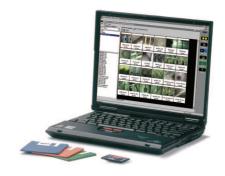

Shell Lube Video Check reports are custom made to your needs and prepared to your specifications. The reports include a condition report, highlighting any problems, causes and actions required.

#### to the Shell LubeVideoCheck inspection service

- Your Shell representative reviews your requirements and schedules a convenient time for the Shell **LubeVideoCheck** inspections
- A trained Shell Lube Video Check expert inspects the components in each truck or equipment
- The video images are recorded and interpreted by a trained Shell LubeVideoCheck expert
  - - A report is prepared for you
- The Shell LubeVideoCheck recommendations are explained, enabling you to take the required action