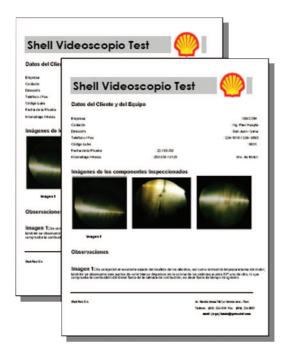

Shell Lube Video Check reports are custom made to your needs and prepared to your specifications. The reports include a condition report, highlighting any problems, causes and actions required.

#### to the Shell LubeVideoCheck inspection service

- Your Shell representative reviews your requirements and schedules a convenient time for the Shell **LubeVideoCheck** inspections
- A trained Shell Lube Video Check expert inspects the components in each truck or equipment
- The video images are recorded and interpreted by a trained Shell LubeVideoCheck expert
  - - A report is prepared for you
- The Shell LubeVideoCheck recommendations are explained, enabling you to take the required action